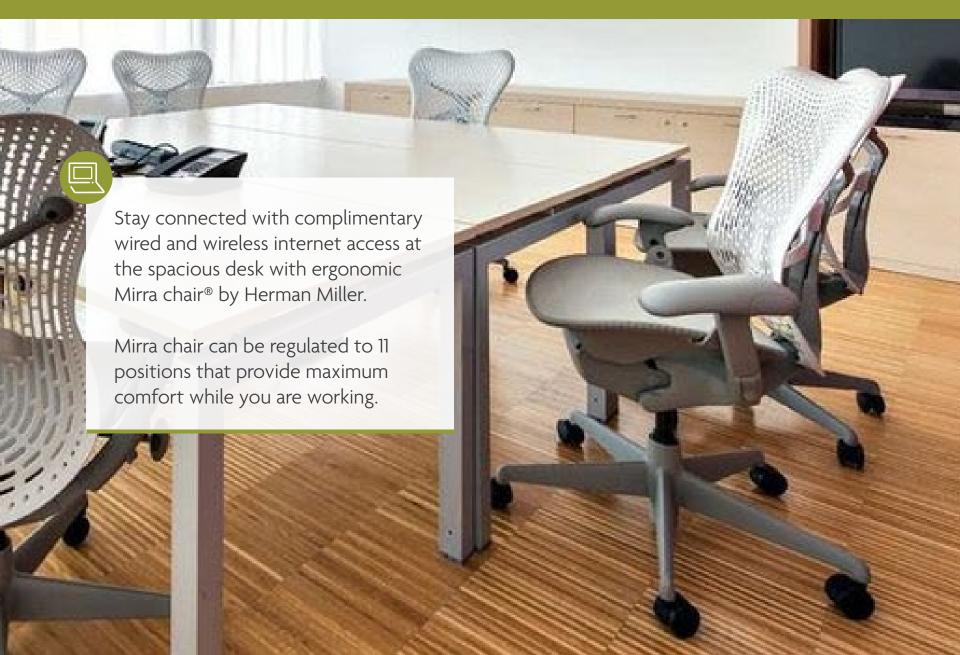

# ROOMS & SUITES KING EVOLUTION SUPERIOR ROOM (25 M²)

**MEETINGS & EVENTS** 

- 3 modern meeting rooms with event space for up to 120 guests
- 180 square meters dedicated to the small and medium meetings and events
- Complimentary wireless internet throughout the hotel
- Event coordinators, catering and audio/visual equipment available
- 24-hour convenience store and business center with free printing