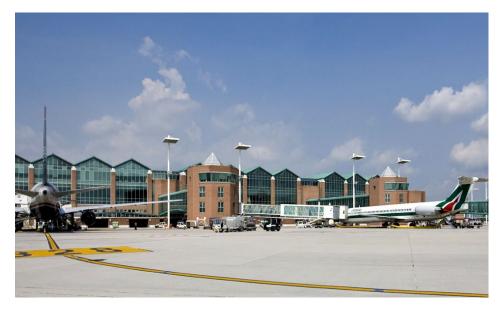

### **ARRIVALS AND TRANSPORT**



Hilton Garden Inn Venice Mestre San Giuliano is ideally located between Venice Marco Polo Airport and Venice Island, nearby the 1700 Acres Parco San Giuliano overlooking the Venetian lagoon. Hilton Garden Inn Venice is perfect choice for both business and leisure travelers.



MARCO POLO VENICE AIRPORT





VENICE MESTRE TRAIN STATION



### **ARRIVALS AND TRANSPORT**

















#### Hilton Garden Inn™

























## RESPECT FOR THE ENVIRONMENT / ARCHITECTURE





## **OUTDOOR SWIMMING POOL WITH SOLARIUM**



























# **ROOMS & SUITES**

Hilton Garden Inn Venice Mestre San Giuliano has 136 modern Guest Room, including 6 King Corner Evolution Suites and 19 Superior Rooms with King size or 2 Queen size beds, 73 Standard Double/Twin Rooms and Accessible Room









# **EVOLUTION SUPERIOR ROOM** (25 M<sup>2</sup>)

















# ROOMS & SUITES KING EVOLUTION SUPERIOR ROOM (25 M²)























**MEETINGS & EVENTS** 



- 3 modern meeting rooms with event space for up to 120 guests
- 180 square meters dedicated to