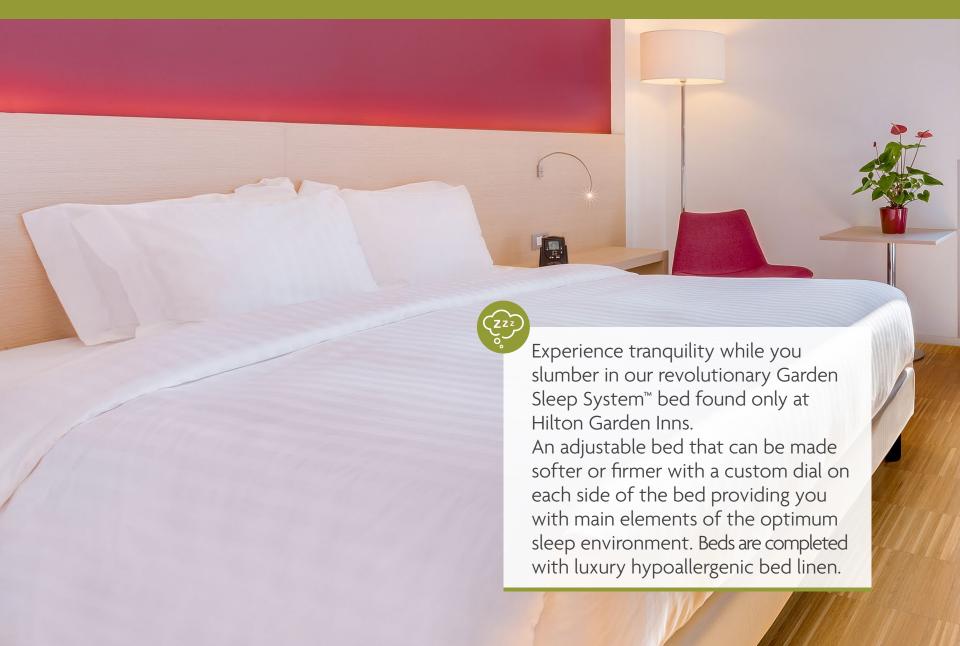

# **ROOMS & SUITES**

Hilton Garden Inn Venice Mestre San Giuliano has 136 modern Guest Room, including 6 King Corner Evolution Suites and 19 Superior Rooms with King size or 2 Queen size beds, 73 Standard Double/Twin Rooms and Accessible Room