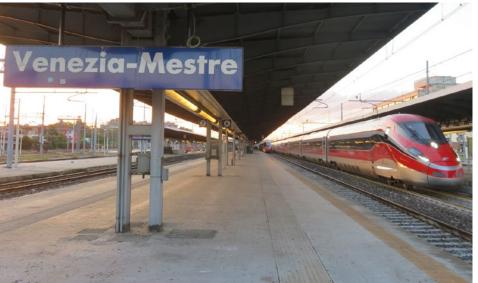

### **ARRIVALS AND TRANSPORT**



Hilton Garden Inn Venice Mestre San Giuliano is ideally located between Venice Marco Polo Airport and Venice Island, nearby the 1700 Acres Parco San Giuliano overlooking the Venetian lagoon. Hilton Garden Inn Venice is perfect choice for both business and leisure travelers.



MARCO POLO VENICE AIRPORT





VENICE MESTRE TRAIN STATION



### **ARRIVALS AND TRANSPORT**

















#### Hilton Garden Inn™

























## RESPECT FOR THE ENVIRONMENT / ARCHITECTURE





## **OUTDOOR SWIMMING POOL WITH SOLARIUM**



























# **ROOMS & SUITES**

Hilton Garden Inn Venice Mestre San Giuliano has 136 modern Guest Room, including 6 King Corner Evolution Suites and 19 Superior Rooms with King size or 2 Queen size beds, 73 Standard Double/Twin Rooms and Accessible Room









# **EVOLUTION SUPERIOR ROOM** (25 M<sup>2</sup>)

















# ROOMS & SUITES KING EVOLUTION SUPERIOR ROOM (25 M²)























**MEETINGS & EVENTS** 



- 3 modern meeting rooms with event space for up to 120 guests
- 180 square meters dedicated to the small and medium meetings a