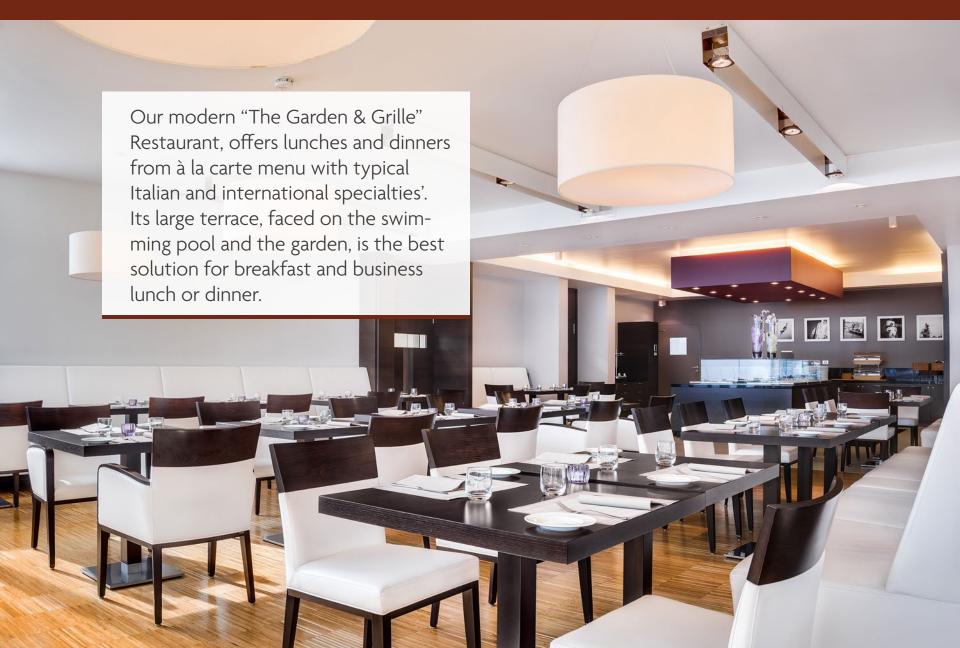

### **ARRIVALS AND TRANSPORT**



Hilton Garden Inn Venice Mestre San Giuliano is ideally located between Venice Marco Polo Airport and Venice Island, nearby the 1700 Acres Parco San Giuliano overlooking the Venetian lagoon. Hilton Garden Inn Venice is perfect choice for both business and leisure travelers.



MARCO POLO VENICE AIRPORT





VENICE MESTRE TRAIN STATION



### **ARRIVALS AND TRANSPORT**

















#### Hilton Garden Inn™

























## RESPECT FOR THE ENVIRONMENT / ARCHITECTURE





## **OUTDOOR SWIMMING POOL WITH SOLARIUM**



























# **ROOMS & SUITES**

Hilton Garden Inn Venice Mestre San Giuliano has 136 modern Guest Room, including 6 King Corner Evolution Suites and 19 Superior Rooms with King size or 2 Queen size beds, 73 Standard Double/Twin Rooms and Accessible Room









# **EVOLUTION SUPERIOR ROOM** (25 M<sup>2</sup>)

















# ROOMS & SUITES KING EVOLUTION SUPERIOR ROOM (25 M²)























**MEETINGS & EVENTS** 



- 3 modern meeting rooms with event space for up to 120 guests
- 180 square meters dedicated to the small and medium meetings and events
- Complimentary wireless internet throughout the hotel
- Event coordinators, catering and audio/visual equipment available
- 24-hour convenience store and business center with free printing























Address: