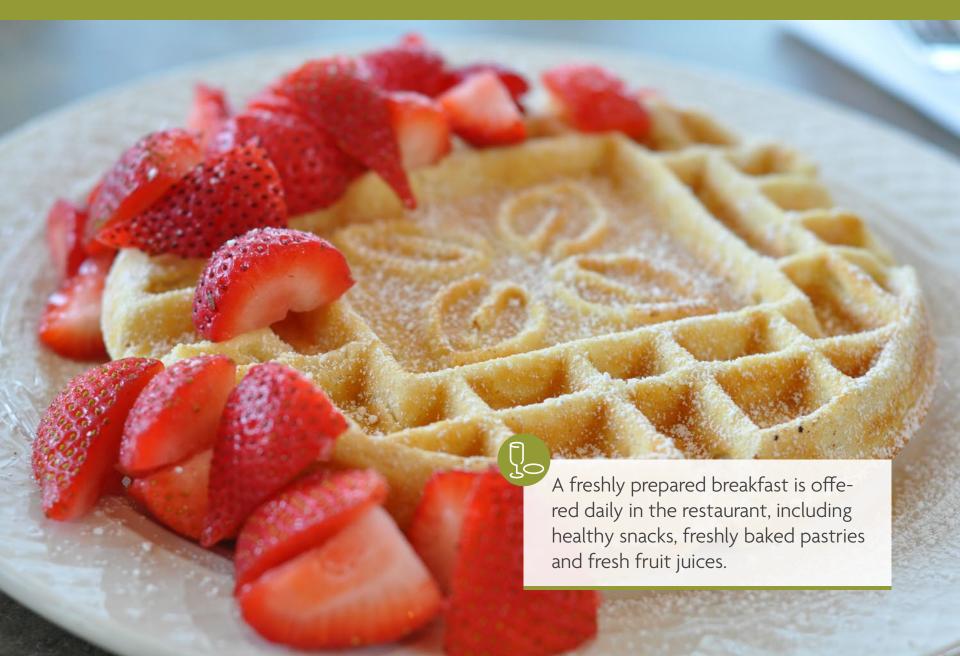

### **ARRIVALS AND TRANSPORT**



Hilton Garden Inn Venice Mestre San Giuliano is ideally located between Venice Marco Polo Airport and Venice Island, nearby the 1700 Acres Parco San Giuliano overlooking the Venetian lagoon. Hilton Garden Inn Venice is perfect choice for both business and leisure travelers.



MARCO POLO VENICE AIRPORT





VENICE MESTRE TRAIN STATION



### **ARRIVALS AND TRANSPORT**

















#### Hilton Garden Inn™

























## RESPECT FOR THE ENVIRONMENT / ARCHITECTURE





## **OUTDOOR SWIMMING POOL WITH SOLARIUM**



























# **ROOMS & SUITES**

Hilton Garden Inn Venice Mestre San Giuliano has 136 modern Guest Room, including 6 King Corner Evolution Suites and 19 Superior Rooms with King size or 2 Queen size beds, 73 Standard Double/Twin Rooms and Accessible Room









# **EVOLUTION SUPERIOR ROOM** (25 M<sup>2</sup>)

















# ROOMS & SUITES KING EVOLUTION SUPERIOR ROOM (25 M²)























**MEETINGS & EVENTS** 



- 3 modern meeting rooms with event space for up to 120 guests
- 180 square meters dedicated to the small and medium meetings and events
- Complimentary wireless internet throughout the hotel
- Event coordinators, catering and audio/visual equipment a