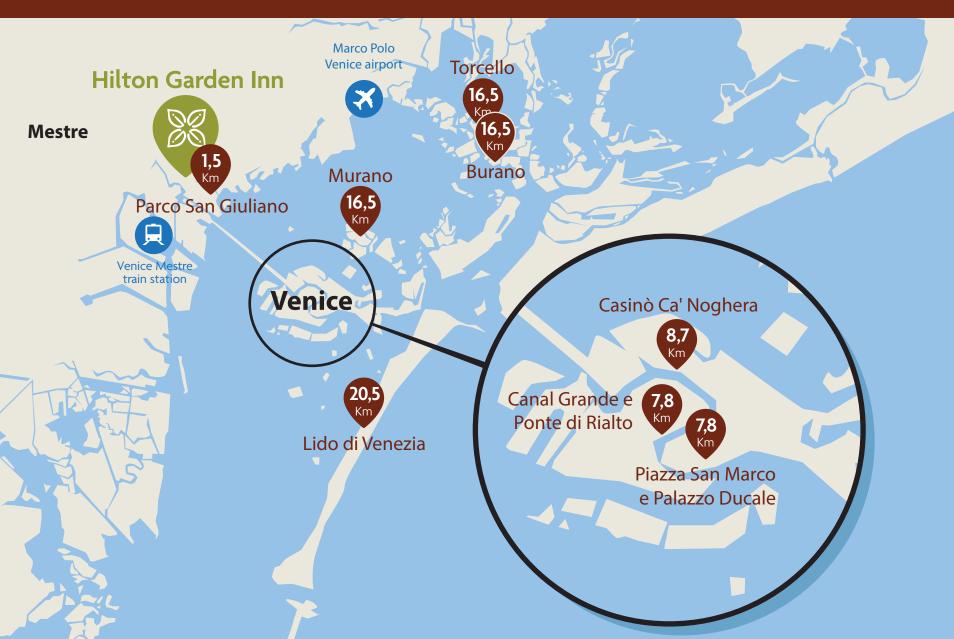

### **ARRIVALS AND TRANSPORT**



Hilton Garden Inn Venice Mestre San Giuliano is ideally located between Venice Marco Polo Airport and Venice Island, nearby the 1700 Acres Parco San Giuliano overlooking the Venetian lagoon. Hilton Garden Inn Venice is perfect choice for both business and leisure travelers.



MARCO POLO VENICE AIRPORT





VENICE MESTRE TRAIN STATION



### **ARRIVALS AND TRANSPORT**

















#### Hilton Garden Inn™

























## RESPECT FOR THE ENVIRONMENT / ARCHITECTURE





## **OUTDOOR SWIMMING POOL WITH SOLARIUM**



























# **ROOMS & SUITES**

Hilton Garden Inn Venice Mestre San Giuliano has 136 modern Guest Room, including 6 King Corner Evolution Suites and 19 Superior Rooms with King size or 2 Queen size beds, 73 Standard Double/Twin Rooms and Accessible Room









# **EVOLUTION SUPERIOR ROOM** (25 M<sup>2</sup>)

















# ROOMS & SUITES KING EVOLUTION SUPERIOR ROOM (25 M²)























**MEETINGS & EVENTS** 



- 3 modern meeting rooms with event space for up to 120 guests
- 180 square meters dedicated to the small and medium meetings and events
- Complimentary wireless internet throughout the hotel
-