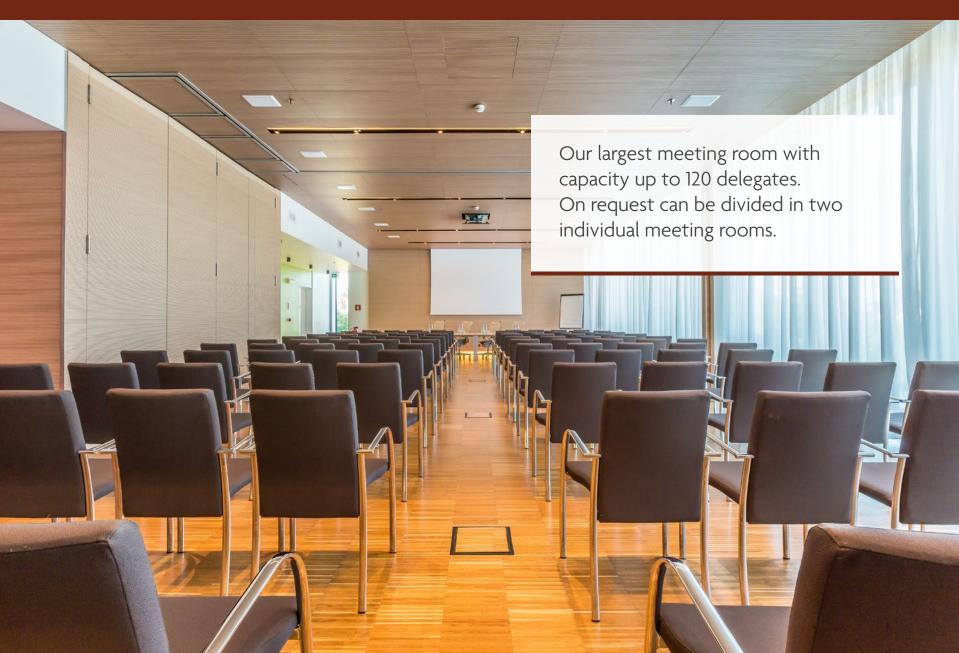

# ROOMS & SUITES KING EVOLUTION SUPERIOR ROOM (25 M²)

**MEETINGS & EVENTS** 

- 3 modern meeting rooms with event space for up to 120 guests
- 180 square meters dedicated to the small and medium meetings and events
- Complimentary wireless internet throughout the hotel
- Event coordinators, catering and audio/visual equipment available
- 24-hour convenience store and business center with free printing