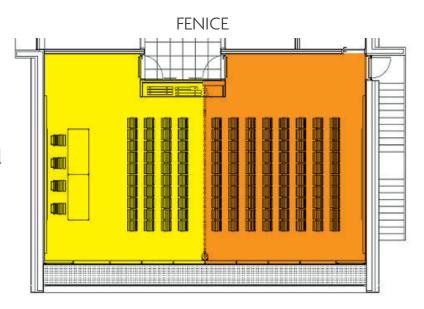

# ROOMS & SUITES KING EVOLUTION SUPERIOR ROOM (25 M²)

**MEETINGS & EVENTS** 

- 3 modern meeting rooms with event space for up to 120 guests
- 180 square meters dedicated to the small and medium meetings and events
- Complimentary wireless internet throughout the hotel
- Event coordinators, catering and audio/visual equipment available
- 24-hour convenience store and business center with free printing