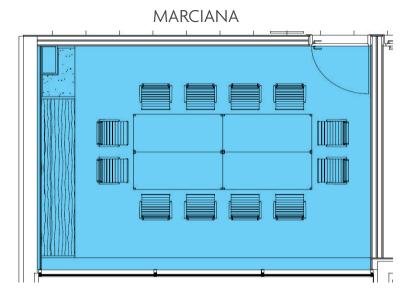

# ROOMS & SUITES KING EVOLUTION SUPERIOR ROOM (25 M²)

**MEETINGS & EVENTS** 

- 3 modern meeting rooms with event space for up to 120 guests
- 180 square meters dedicated to the small and medium meetings and events
- Complimentary wireless internet throughout the hotel
- Event coordinators, catering and audio/visual equipment available
- 24-hour convenience store and business center with free printing