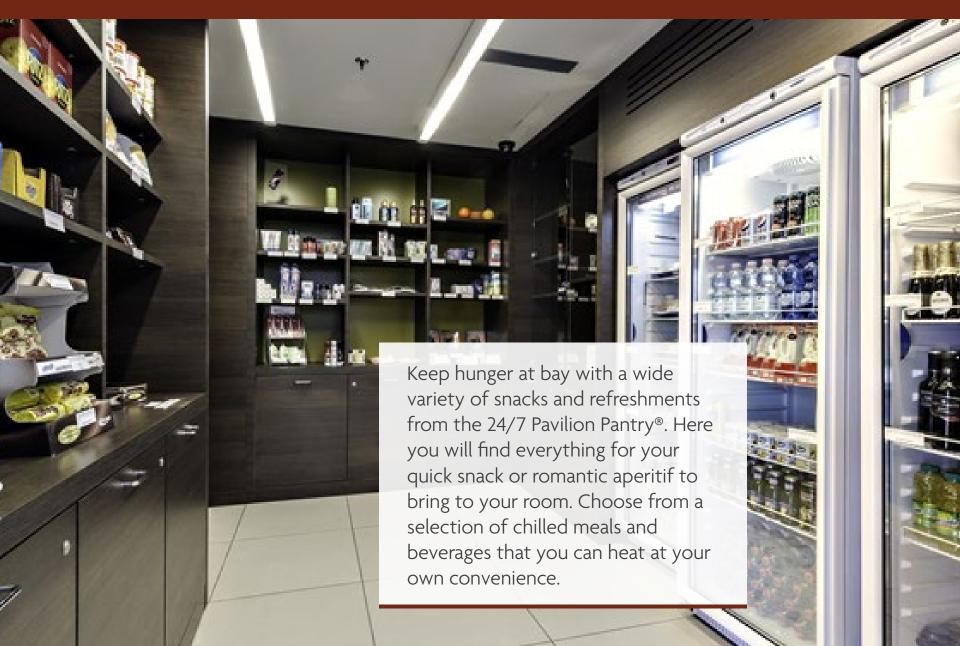

# ROOMS & SUITES KING EVOLUTION SUPERIOR ROOM (25 M²)

**MEETINGS & EVENTS** 

- 3 modern meeting rooms with event space for up to 120 guests
- 180 square meters dedicated to the small and medium meetings and events
- Complimentary wireless internet throughout the hotel
- Event coordinators, catering and audio/visual equipment available
- 24-hour convenience store and business center with free printing