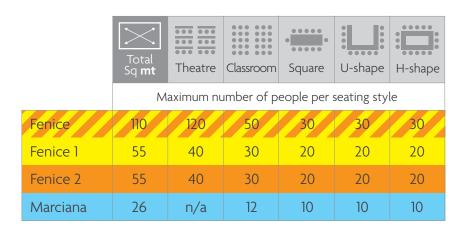

# ROOMS & SUITES KING EVOLUTION SUPERIOR ROOM (25 M²)

**MEETINGS & EVENTS** 

- 3 modern meeting rooms with event space for up to 120 guests
- 180 square meters dedicated to the small and medium meetings and events
- Complimentary wireless internet throughout the hotel
- Event coordinators, catering and audio/visual equipment available
- 24-hour convenience store and business center with free printing