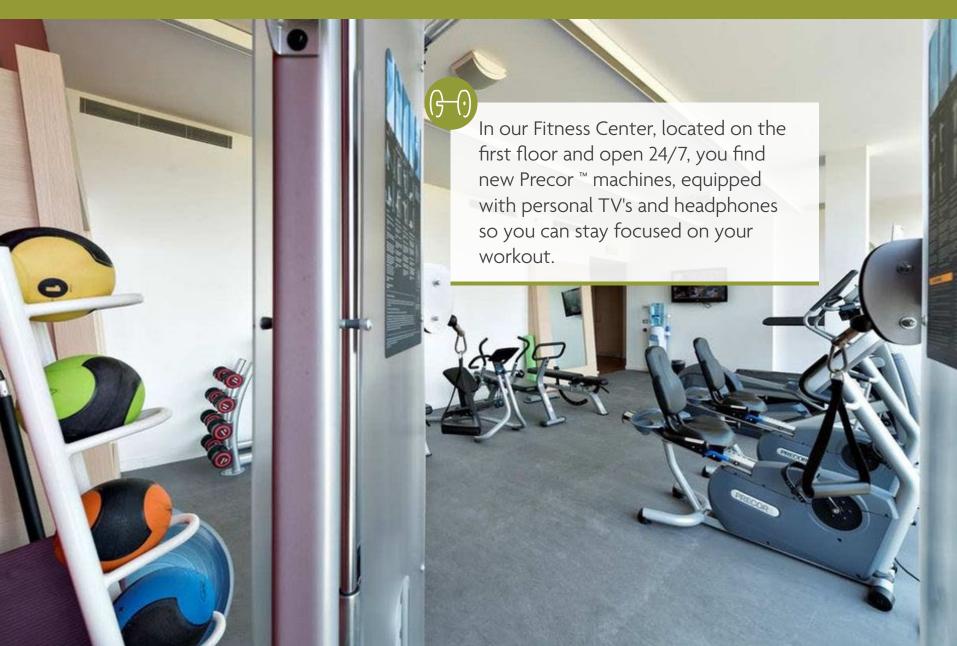

### **ARRIVALS AND TRANSPORT**



Hilton Garden Inn Venice Mestre San Giuliano is ideally located between Venice Marco Polo Airport and Venice Island, nearby the 1700 Acres Parco San Giuliano overlooking the Venetian lagoon. Hilton Garden Inn Venice is perfect choice for both business and leisure travelers.



MARCO POLO VENICE AIRPORT





VENICE MESTRE TRAIN STATION



### **ARRIVALS AND TRANSPORT**

















#### Hilton Garden Inn™

























## RESPECT FOR THE ENVIRONMENT / ARCHITECTURE





## **OUTDOOR SWIMMING POOL WITH SOLARIUM**



























# **ROOMS & SUITES**

Hilton Garden Inn Venice Mestre San Giuliano has 136 modern Guest Room, including 6 King Corner Evolution Suites and 19 Superior Rooms with King size or 2 Queen size beds, 73 Standard Double/Twin Rooms and Accessible Room









# **EVOLUTION SUPERIOR ROOM** (25 M<sup>2</sup>)

















# ROOMS & SUITES KING EVOLUTION SUPERIOR ROOM (25 M²)























**MEETINGS & EVENTS** 



- 3 modern meeting rooms with event space for up to 120 guests
- 180 square meters dedicated to the small and medium meetings and events
- Complimentary wireless internet throughout the hotel
- Event coordinators, catering and audio/visual equipment avail