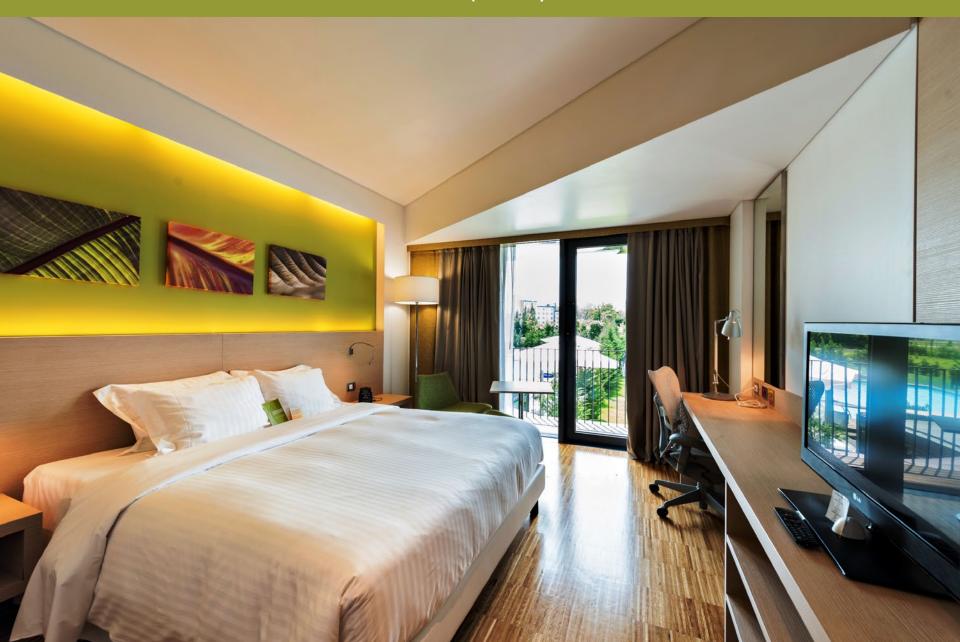

# **ROOMS & SUITES**

Hilton Garden Inn Venice Mestre San Giuliano has 136 modern Guest Room, including 6 King Corner Evolution Suites and 19 Superior Rooms with King size or 2 Queen size beds, 73 Standard Double/Twin Rooms and Accessible Room

# **EVOLUTION SUPERIOR ROOM** (25 M<sup>2</sup>)

# ROOMS & SUITES KING EVOLUTION SUPERIOR ROOM (25 M²)

**MEETINGS & EVENTS** 

- 3 modern meeting rooms with event space for up to 120 guests
- 180 square meters dedicated to the small and medium meetings and events
- Complimentary wireless internet throughout the hotel
- Event coordinators, catering and audio/visual equipment available
- 24-hour convenience store and business center with free printing